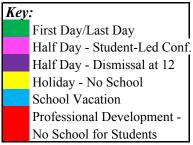

## 2022-2023 Calendar

SEPTEMBER

Aug. 31 - Professional Development Day Sept. 1 - Professional Development Day Sept. 5 - Labor Day Sept. 6- First Day of School K-5 Sept. 12 - First Day of School Pre-K

#### OCTOBER

Oct. 7 - Professional Development Day Oct. 10 - Indigenous People Day

#### NOVEMBER

Nov. 10 - End of 1st Trimester Nov. 11 - Veterans Day Nov. 21 - Student-Led Conferences Nov. 22 - Half Day Nov. 22 - Report Cards Go Home Nov. 23-25 Thanksgiving Break

## DECEMBER

Dec. 22 - Half Day Dec. 23-Jan. 1 - Winter Break

### JANUARY

Jan. 2 - New Year's Day (Observed) Jan. 13 - Professional Development Day Jan. 16 - Martin Luther King Day FEBRUARY

Feb. 20-24 - Winter Break MARCH

Mar. 10 - End of Trimester 2 Mar. 16 - Report Cards Go Home

Mar. 17 - Professional Development Day
<u>APRIL</u>\_\_\_\_\_

Apr. 13 - Student-Led Conferences

Apr. 14 - Half Day Apr. 17-21 - Spring Break

MAY

May 29 - Memorial Day JUNE

June 9 - Last Day of Pre-K June 14 - Last Day of School\* *\*Pending Snow Days* June 19 - Juneteenth June 22 - Last Day of School w/ 5 Snow Days

#### Please Note:

- The first student day (K-5) is Sept. 6
- The first day of Pre-K is September 12
- School hours are 8:25-3:00
- Student hours on Wednesdays are 9:25-3:00
- Dismissal on half days is at 12 PM
- The projected last day is June 14
- With 5 snow days, projected last day is June 22
- The last day in June is a half day for students
- Includes 175 student days 180 faculty days
- The calendar is subject to change