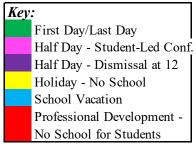

## 2023-2024 Calendar

SEPTEMBER

Aug. 30 - Professional Development Day
Aug. 31 - Professional Development Day
Sept. 4 - Labor Day
Sept. 5 - First Day of School K-5

Sept. 11 - First Day of School Pre-K OCTOBER

Oct. 6 - Professional Development Day Oct. 9 - Indigenous People Day

NOVEMBER

Nov. 9 - End of 1st Trimester Nov. 10 - Veterans Day (Observed) Nov. 20 - Student-Led Conferences Nov. 21 - Half Day Nov. 21 - Report Cards Go Home

Nov. 22-24 Thanksgiving Break

#### DECEMBER

Dec. 21 - Half Day Dec. 22-Jan. 1 - Winter Break

JANUARY

Jan. 1 - New Year's Day Jan. 12 - Professional Development Day Jan. 15 - Martin Luther King Day

FEBRUARY

Feb. 19-23 - Winter Break MARCH

MARCH

Mar. 8 - End of 2nd Trimester Mar. 14 - Report Cards Go Home

Mar. 15 - Professional Development Day

APRIL

Apr. 11 - Student-Led Conferences Apr. 12 - Half Day Apr. 15-19 - Spring Break

MAY

May 27 - Memorial Day JUNE

June 10 - Last Day of Pre-K June 12 - Last Day of School\* *\*Pending Snow Days* June 20 - Last Day of School w/ 5 Snow Days

#### Please Note:

- The first student day (K-5) is Sept. 5
- The first day of Pre-K is September 11
- School hours are 8:25-3:00
- Student hours on Wednesdays are 9:25-3:00
- Dismissal on half days is at 12 PM
- The projected last day is June 12
- With 5 snow days, projected last day is June 20
- The last day in June is a half day for students
- Includes 175 student days 180 faculty days
- The calendar is subject to change