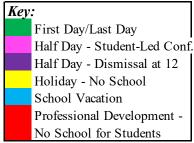

## 2024-2025 Calendar

SEPTEMBER

Aug. 28 - Professional Development Day
Aug. 29 - Professional Development Day
Sept. 2 - Labor Day
Sept. 3 - First Day of School K-5

Sept. 9 - First Day of School Pre-K

## OCTOBER

Oct. 11 - Professional Development Day Oct. 14 - Indigenous People Day

NOVEMBER

Nov. 11 - Veterans Day Nov. 15 - End of 1st Trimester Nov. 25 - Student-Led Conferences Nov. 26 - Half Day Nov. 26 - Report Cards Go Home

Nov. 27-29 Thanksgiving Break

### DECEMBER

### Dec. 23-Jan. 1 - Winter Break

JANUARY

Jan. 1 - New Year's Day Jan. 17 - Professional Development Day

Jan. 20 - Martin Luther King Day FEBRUARY

Feb. 17-21 - Winter Break

MARCH Mar. 7 - End of 2nd Trimester Mar. 13 - Report Cards Go Home Mar. 14 - Professional Development Day APRIL

Apr. 17 - Student-Led Conferences Apr. 18 - Half Day Apr. 21-25 - Spring Break

MAY

May 26 - Memorial Day JUNE

June 12 - Last Day of School\* \*Pending Snow Days June 20 - Last Day of School w/ 5 Snow Days

#### Please Note:

- The first student day (K-5) is Sept. 3
- The first day of Pre-K is September 9
- School hours are 8:25-3:00
- Student hours on Wednesdays are 9:25-3:00
- Dismissal on half days is at 12 PM
- The projected last day is June 12
- With 5 snow days, projected last day is June 20
- The last day in June is a half day for students
- Includes 175 student days 180 faculty days
- The calendar is subject to change